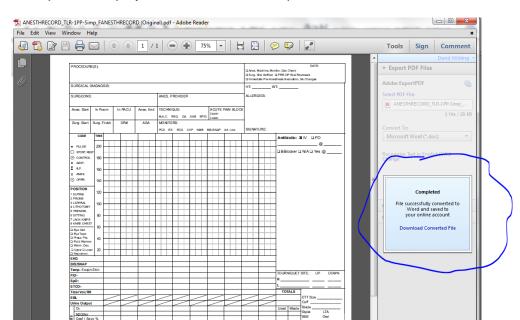

 To convert, open the existing PDF file in Adobe Reader and log into the Acrobat Online Service.

2. In the Convert To list, click Microsoft Word (\*.doc). Note Do not use \*.docx.

3. Click Convert.

"Completed" displays after the conversion process finishes.

- 4. In the **Completed** box, click the **Download Converted File** link and complete the following steps.
  - 1. Name your new converted MS Word file.
  - 2. Choose your file destination.
  - 3. Save the converted file.
  - 4. Close Adobe Reader.
- 5. Open the newly created MS Word file from your saved file destination using MS Word.
- 6. To optimize the conversion process, review the MS Word version of the document for any unusual fonts, font sizes, or cosmetic issues, and save changes.
- 7. Click **Save As** and select your file destination.
- 8. Provide a unique name, such as adding "converted" to the end.
- 9. Change the type to .pdf.